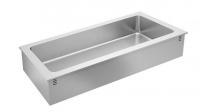

## **BAINMARIE WELL DROP-IN - 4 GN**

Pressed well 210 mm deep with rounded corners, endowed with bridge-bars to hold containers, capacity n.4 GN 1/1. Water functionning +30 +90 °C; manual loading though the switch on the control board. Independent digital temperature controls. Endowed with operating and safety thermostat. Drop-in element to be vertically built in. AISI 304 18/10 stainless steel top, height of protruding part 15 mm, thickness 1 mm.