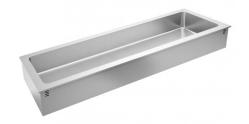

## **BAINMARIE WELL DROP-IN - 6 GN**

Pressed well 210 mm deep with rounded corners, endowed with bridge-bars to hold containers, capacity n.6 GN 1/1. Water functionning +30 +90 °C; manual loading though the switch on the control board. Independent digital temperature controls. Endowed with operating and safety thermostat. Drop-in element to be vertically built in. AISI 304 18/10 stainless steel top, height of protruding part 15 mm, thickness 1 mm.