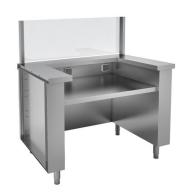

## COOKING RANGE INSERTION ELEMENT WITH PROTECTION GLASS

Removable top surface to hold cooking range elements at their full height. 2 sockets, Schuko type single-phased. Top in AISI 304 stainless steel, 1,5 mm thick. Useful clearance: 91.6 x 70 cm (WxD). The block must necessarily be completed with paneling, choosing the type of panel preferred.

## **Constructional features**

 Top in AISI 304 stainless steel, 1,5 mm thick with sides preset to mechanical bayonet-type fitting. Top height 40 mm, front part in sight 85 mm.