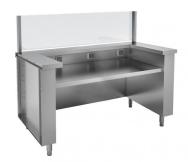

## SG4COOK

## COOKING RANGE INSERTION ELEMENT WITH PROTECTION GLASS

Removable top surface to hold cooking range elements at their full height. 3 sockets, Schuko type single-phased. Top in AISI 304 stainless steel, 1,5 mm thick. Useful clearance: 91.6 x 70 cm (WxD). The block must necessarily be completed with paneling, choosing the type of panel preferred.

## **Constructional features**

 Top in AISI 304 stainless steel, 1,5 mm thick with sides preset to mechanical bayonet-type fitting. Top height 40 mm, front part in sight 85 mm.