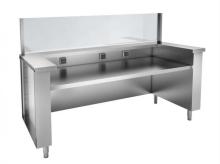

## COOKING RANGE INSERTION ELEMENT WITH PROTECTION GLASS

Removable top surface to hold cooking range elements at their full height. 3 sockets, Schuko type single-phased. Top in AISI 304 stainless steel, 1,5 mm thick. Useful clearance: 171.6 x 70 cm (WxD). The block must necessarily be completed with paneling, choosing the type of panel preferred.

## **Constructional features**

 Top in AISI 304 stainless steel, 1,5 mm thick with sides preset to mechanical bayonet-type fitting. Top height 40 mm, front part in sight 85 mm.