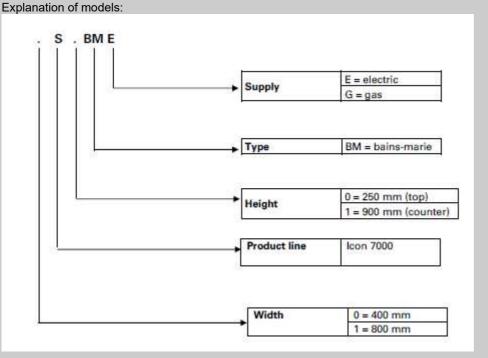

### Model Details:

.S.BME- xxxxx the letter xxxxx are free for the internal customer specification and have no impact to the model for the safety.