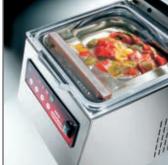

## **TECHNICAL FEATURES**

- Constructed entirely in AISI304 18-10 stainless steel
- Bell cover in see-through food-grade plastic for monitoring of all work phases
- Sealing bar with bag trimmer in UNI9006 anticorodal aluminium featuring an adhesive teflon strip coating
- Food-grade polyethylene plates for tray-filling operations
- Digital control panel with 9 memorizable programs
- Electronic volumetric sensor for vacuum control and gas packing
- Vacuum cycle stop
- "Soft-air" device to control air immission in the chamber
- The MS4 model features a well that holds 1/1GN trays
- Machines featuring an end "I" are fitted with attachments for the immission of inert food-grade gas
- CE certified

Inside completely coved.

Ms1: packing cycle

MS4: side sealing bar

ANGELO PO Grandi Cucine SpA 41012 CARPI (MO) - ITALY - S/S Romana Sud, 90 Tel. +39/059/639411 - Fax +39/059/642499 www.angelopo.it - angelopo@angelopo.it