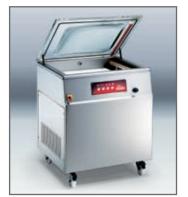

## **TECHNICAL FEATURES**

- Constructed entirely in AISI304 18-10 stainless steel
- Bell cover in see-through food-grade plastic for monitoring of all work phases
- Sealing bar with bag trimmer in UNI9006 anticorodal aluminium featuring an adhesive teflon strip coating
- Food-grade polyethylene plates for tray-filling operations
- Digital control panel with 9 memorizable programs
- Electronic volumetric sensor for vacuum control and gas packing
- Vacuum cycle stop
- "Soft-air" device to control air immission in the chamber
- The MS4 model features a well that holds 1/1GN trays
- Machines featuring an end "I" are fitted with attachments for the immission of inert food-grade gas
- CE certified

| mod.                             | Ms04             | Ms1 / Ms1I       | Ms2 / Ms2I       | Ms4 / Ms4I       |
|----------------------------------|------------------|------------------|------------------|------------------|
| Electric connection              | 230V-1N-50/60 Hz | 230V-1N-50/60 Hz | 230V-1N-50/60 Hz | 400V-3N-50/60Hz  |
| Pump capacity m <sup>3</sup> /h  | 4                | 10               | 20               | 40               |
| Sealing bar length mm            | 260 mm           | 305 mm           | 447 mm           | 505 mm           |
| No. bars                         | 1                | 1                | 1                | 1                |
| Chamber dimensions               | 275x350 x101h mm | 296x326x187h mm  | 446x456x217h mm  | 663x518x240h mm  |
| External dimensions              | 380x600x330h mm  | 390x510x465h mm  | 539x610x482h mm  | 770x685x1020h mm |
| Power absorption                 | 700              | 900              | 1150             | 1500             |
| Net weight                       | 25               | 43               | 79               | 160              |
| Gross weight                     | 30               | 50               | 88               | 182              |
| "Soft-air" device                | No               | No               | Si               | Si               |
| No. tray-filling plates supplied | 2                | 3                | 2                | 2                |
| Noise level                      | < 70 DBA         | <70 DBA          | <70 DBA          | <70 DBA          |

Inside completely coved.

Ms1: packing cycle

MS4: side sealing bar

ANGELO PO Grandi Cucine SpA 41012 CARPI (MO) - ITALY - S/S Romana Sud, 90 Tel. +39/059/639411 - Fax +39/059/642499 www.angelopo.it - angelopo@angelopo.it