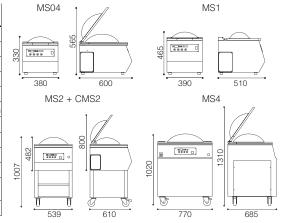

| mod.                             | Ms04             | Ms1 / Ms1I       | Ms2 / Ms2I       | Ms4 / Ms4I       |
|----------------------------------|------------------|------------------|------------------|------------------|
| Electric connection              | 230V-1N-50/60 Hz | 230V-1N-50/60 Hz | 230V-1N-50/60 Hz | 400V-3N-50/60Hz  |
| Pump capacity m <sup>3</sup> /h  | 4                | 10               | 20               | 40               |
| Sealing bar length mm            | 260 mm           | 305 mm           | 447 mm           | 505 mm           |
| No. bars                         | 1                | 1                | 1                | 1                |
| Chamber dimensions               | 275x350 x101h mm | 296x326x187h mm  | 446x456x217h mm  | 663x518x240h mm  |
| External dimensions              | 380x600x330h mm  | 390x510x465h mm  | 539x610x482h mm  | 770x685x1020h mm |
| Power absorption                 | 700              | 900              | 1150             | 1500             |
| Net weight                       | 25               | 43               | 79               | 160              |
| Gross weight                     | 30               | 50               | 88               | 182              |
| "Soft-air" device                | No               | No               | Si               | Si               |
| No. tray-filling plates supplied | 2                | 3                | 2                | 2                |
| Noise level                      | < 70 DBA         | <70 DBA          | <70 DBA          | <70 DBA          |