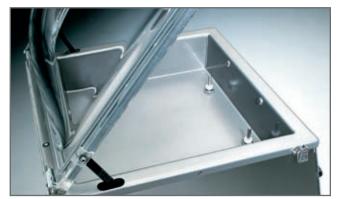

## **TECHNICAL FEATURES**

- Constructed entirely in AISI304 18-10 stainless steel
- Bell cover in see-through food-grade plastic for monitoring of all work phases
- Sealing bar with bag trimmer in UNI9006 anticorodal aluminium featuring an adhesive teflon strip coating
- Food-grade polyethylene plates for tray-filling operations
- Digital control panel with 9 memorizable programs
- Electronic volumetric sensor for vacuum control and gas packing
- Vacuum cycle stop
- "Soft-air" device to control air immission in the chamber
- The MS4 model features a well that holds 1/1GN trays
- Machines featuring an end "I" are fitted with attachments for the immission of inert food-grade gas
- CE certified

Inside completely coved.

Ms1: packing cycle

MS4: side sealing bar

ANGELO PO Grandi Cucine SpA 41012 CARPI (MO) - ITALY - S/S Romana Sud, 90 Tel. +39/059/639411 - Fax +39/059/642499 www.angelopo.it - angelopo@angelopo.it