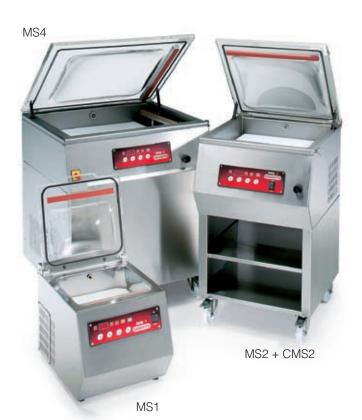

## **TECHNICAL FEATURES**

- Constructed entirely in AISI304 18-10 stainless steel
- Bell cover in see-through food-grade plastic for monitoring of all work phases
- Sealing bar with bag trimmer in UNI9006 anticorodal aluminium featuring an adhesive teflon strip coating
- Food-grade polyethylene plates for tray-filling operations
- Digital control panel with 9 memorizable programs
- Electronic volumetric sensor for vacuum control and gas packing
- Vacuum cycle stop
- "Soft-air" device to control air immission in the chamber
- The MS4 model features a well that holds 1/1GN trays
- Machines featuring an end "I" are fitted with attachments for the immission of inert food-grade gas
- CE certified

| mod.                             | Ms04             | Ms1 / Ms1I       | Ms2 / Ms2I       | Ms4 / Ms4I       |
|----------------------------------|------------------|------------------|------------------|------------------|
| Electric connection              | 230V-1N-50/60 Hz | 230V-1N-50/60 Hz | 230V-1N-50/60 Hz | 400V-3N-50/60Hz  |
| Pump capacity m <sup>3</sup> /h  | 4                | 10               | 20               | 40               |
| Sealing bar length mm            | 260 mm           | 305 mm           | 447 mm           | 505 mm           |
| No. bars                         | 1                | 1                | 1                | 1                |
| Chamber dimensions               | 275x350 x101h mm | 296x326x187h mm  | 446x456x217h mm  | 663x518x240h mm  |
| External dimensions              | 380x600x330h mm  | 390x510x465h mm  | 539x610x482h mm  | 770x685x1020h mm |
| Power absorption                 | 700              | 900              | 1150             | 1500             |
| Net weight                       | 25               | 43               | 79               | 160              |
| Gross weight                     | 30               | 50               | 88               | 182              |
| "Soft-air" device                | No               | No               | Si               | Si               |
| No. tray-filling plates supplied | 2                | 3                | 2                | 2                |
| Noise level                      | < 70 DBA         | <70 DBA          | <70 DBA          | <70 DBA          |