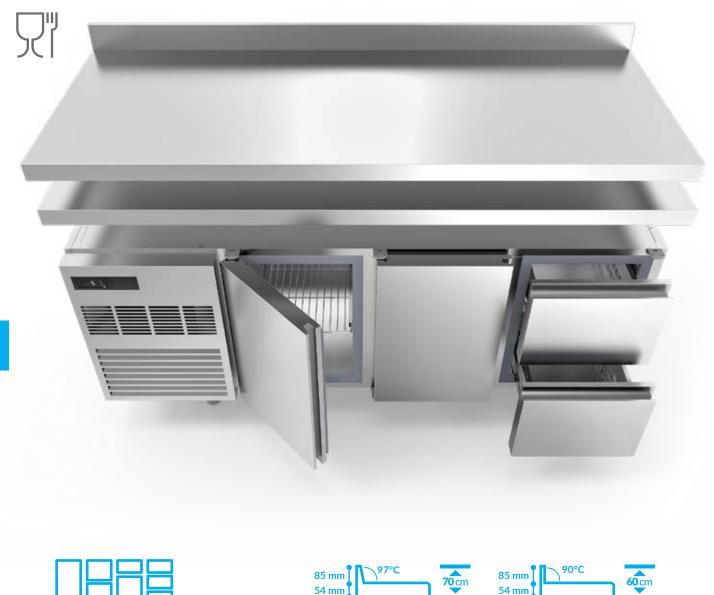

## MELODIES

#### WIDE CHOICE OF MODELS

Available in two different depths: 60 cm for 46x32.5 cm containers or 70 cm for GN 1/1 containers.

Various combinations of doors and drawers, worktop with or without rear splashback, without top for built-in solution.

#### CONTROLS AND EQUIPMENT

Control panel equipped with digital thermometer-thermostat. Each compartment is delivered with: 1 grid and 1 pair of AISI 304 stainless steel guides.