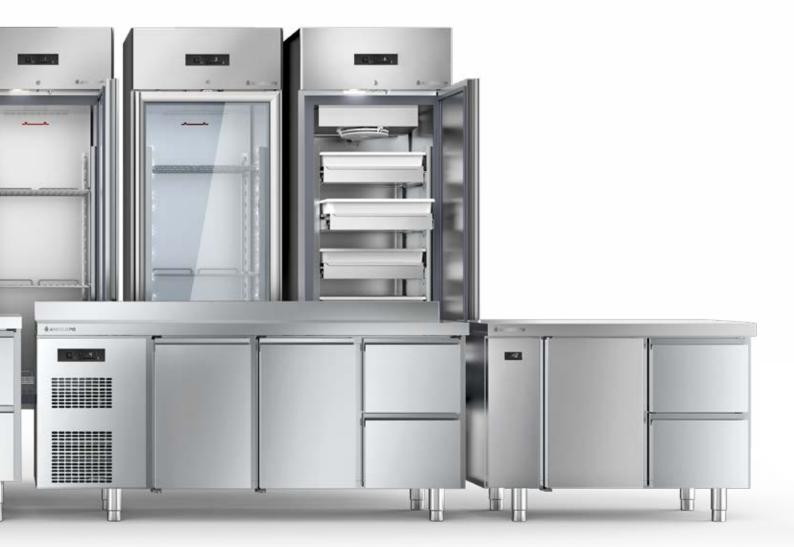

#### FLEXIBILITY AND HYGIENE

One-piece structure in AISI 304 stainless steel, bottom, inner ceiling and external rear included. Press-formed inner walls in AISI 304 stainless steel: the inner chamber can be easily cleaned because there are no racks; 20 press-formed positions allow you to manage the inner space with the maximum flexibility.

#### EXTRA VOLUME

Greater storage capacity thanks to the evaporator with anti-corrosion treatment installed outside the inner chamber for endless life.

Each compartment is delivered with 5 grids in AISI 304 stainless steel.

# Create your own counter,,

Various combinations of doors and drawers.

Models without worktop for built-in solutions or with worktop in AISI 304 stainless steel: suitable for direct contact with food for hygiene and food safety.