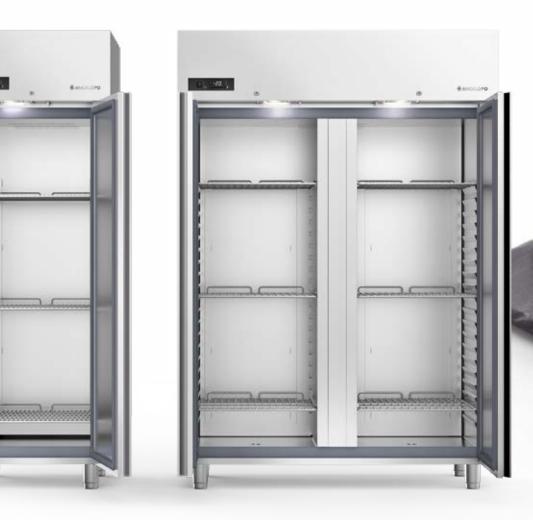

#### FLEXIBILITY AND HYGIENE

One-piece structure in AISI 304 stainless steel, bottom, inner ceiling and external rear included. Press-formed inner walls in AISI 304 stainless steel: the inner chamber can be easily cleaned because there are no racks; 20 press-formed positions allow you to manage the inner space with the maximum flexibility.

#### EXTRA VOLUME

Greater storage capacity thanks to the evaporator with anti-corrosion treatment installed outside the inner chamber for endless life.

Each compartment is delivered with 5 grids in AISI 304 stainless steel.

#### QUALITY AND RELIABILITY

Tested up to +43°C. Climate class 5. Ventilated refrigeration system. Refrigerant fluid: R290. 75 mm isolation thickness.

One-piece structure in AISI 304 stainless steel. Press-formed inner walls in AISI 304 stainless steel: the inner chamber can be easily cleaned because there are no racks; 20 press-formed positions allow you to manage the inner space with the maximum flexibility.