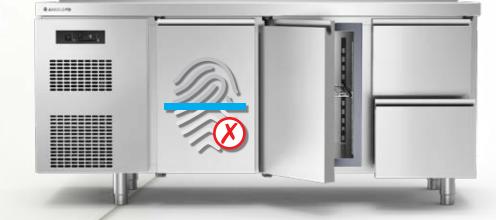

#### EF... ANTI-FINGERPRINT STEEL

One-piece internal and external structure in special anti-fingerprint steel.

**ALWAYS CLEAN** for better cleaning and always shiny surfaces. Resistant to corrosion and high temperatures.

#### ANTI-FINGERPRINT STEEL

One-piece internal and external structure in special anti-fingerprint steel. **ALWAYS CLEAN** for better cleaning and always shiny surfaces. Resistant to corrosion and high temperatures.