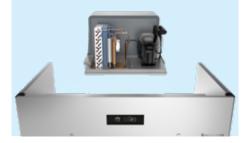

#### RELIABILITY AND PERFORMANCES

U-flow air circulation: flexible installation and guaranteed performances. Ventilated refrigeration system with evaporator positioned outside the chamber: uniform temperature. Extractable cooling unit: simple and fast maintenance.

Preset for remote cooling unit, silent and therefore placeable in any room.