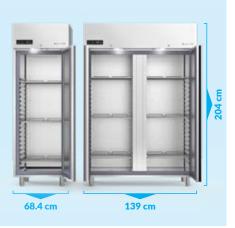

## Choose your range,

|                                             |                     | X-CEL<br>XL          | X-TRA<br>PLUS TX     | FREE-GO<br>PLUS EX                      | FREE-GO<br>PLUS EF             |
|---------------------------------------------|---------------------|----------------------|----------------------|-----------------------------------------|--------------------------------|
| AISI 304 stainless steel construction       | AISI 304            | 1                    | $\checkmark$         | $\checkmark$                            |                                |
| Special anti-fingerprint steel construction |                     |                      |                      |                                         | 1                              |
| Press-formed<br>inner walls                 | 수 AISI 국<br>주 304 국 | <b>√</b>             | <b>√</b>             |                                         |                                |
| Container racks                             |                     |                      |                      | <b>√</b>                                | <b>√</b>                       |
| Insulation thickness                        | 75 mm<br>→ ►        | <b>√</b>             | <b>√</b>             | <b>√</b>                                | <b>√</b>                       |
| Evaporator                                  |                     | <b>↑</b><br>out      | <b>↑</b><br>out      | <b>↑</b> **<br>out                      | <b>↑</b><br>out                |
| Climate class                               |                     | 5                    | 5                    | 5*                                      | 5                              |
| Light and<br>key-operated lock              | ÛÔ                  | <b>√</b>             | <b>√</b>             | <b>√</b>                                | <b>√</b>                       |
| Temperature                                 | ₽°c                 | -2 / +8<br>-22 / -15 | -2 / +8<br>-20 / -10 | -2 / +8 • -20 / -10<br>0 /+10 • -6 / +6 | 0 / +10 • -2 / +8<br>-20 / -10 |
| Depth                                       | *<br>*              | 80 cm                | 80 cm                | 80 / 70 cm***                           | 80 cm                          |
| Width                                       | ⇒⊡                  | 68,4 / 139 cm        | 68,4 / 139 cm        | 75 / 150 cm                             | 75 / 150 cm                    |
| Refrigerant fluid                           |                     | R600a • R290         | R290                 | R290 ●<br>R134a/R452A                   | R290                           |
| Connection to APO.LINK portal               | Ģ                   | 🗸 via accessory      | Ll (standard)        |                                         |                                |