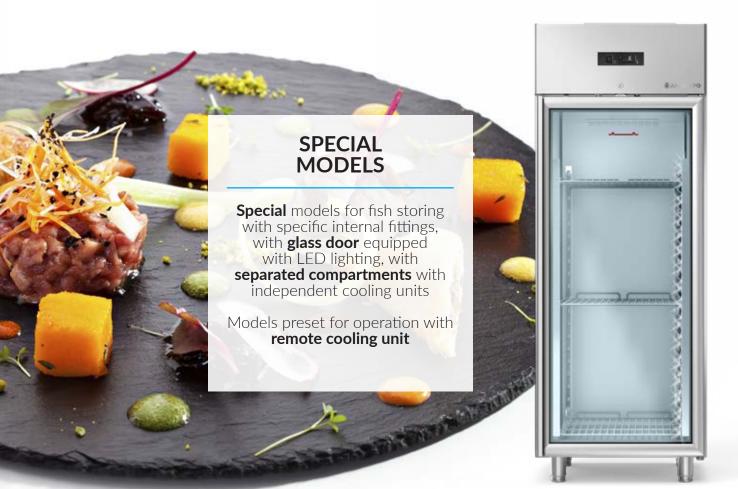

e equipment in real time, export and view the historical data and process indicators.



#### RANGE PLUS FACTORS

Control panel equipped with digital thermometer-thermostat. Light and key-operated lock.







Greater storage capacity thanks to the evaporator with anti-corrosion treatment installed outside the inner chamber for endless life. Each compartment is delivered with 3 GN 2/1 plastic coated grids (60 kg).





THE VALUE OF SPACE



## FREE-GO PLUS

### Convenience multiplies







One-piece internal and external structure in AISI 304 stainless steel.



#### EF... ANTI-FINGERPRINT STEEL

One-piece internal and external structure in special anti-fingerprint steel.

**ALWAYS CLEAN** for better cleaning and always shiny surfaces. Resistant to corrosion and high temperatures.











#### QUALITY AND RELIABILITY

Tested up to +43°C. Climate class 5. Ventilated refrigeration system. Refrigerant fluid: R290, R134a/R452A by models preset for remote cooling units. 75 mm isolation thickness.





Control panel equipped with digital thermometerthermostat. Light and key-operated lock. Each compartment is delivered with 3 pairs of AISI 304 stainless steel guides and 3 plastic-coated grids. One column models with separated compartments: 2 pairs of guides and 2 grids.





EXTRA VOLUME

Greater storage capacity thanks to the evaporator with anti-corrosion treatment installed outside the inner chamber for endless life (except mod. . ...CP/LL and LB).



## **ROLL-IN** The Big Chill





#### QUALITY AND RELIABILITY

Tested up to +43°C. Climate class 5. Ventilated refrigeratio