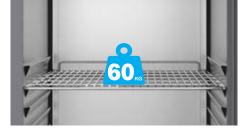

#### RANGE PLUS FACTORS

Control panel equipped with digital thermometer-thermostat. Light and key-operated lock.

Greater storage capacity thanks to the evaporator with anti-corrosion treatment installed outside the inner chamber for endless life. Each compartment is delivered with 3 GN 2/1 plastic coated grids (60 kg).

Control panel equipped with digital thermometerthermostat. Light and key-operated lock. Each compartment is delivered with 3 pairs of AISI 304 stainless steel guides and 3 plastic-coated grids. One column models with separated compartments: 2 pairs of guides and 2 grids.