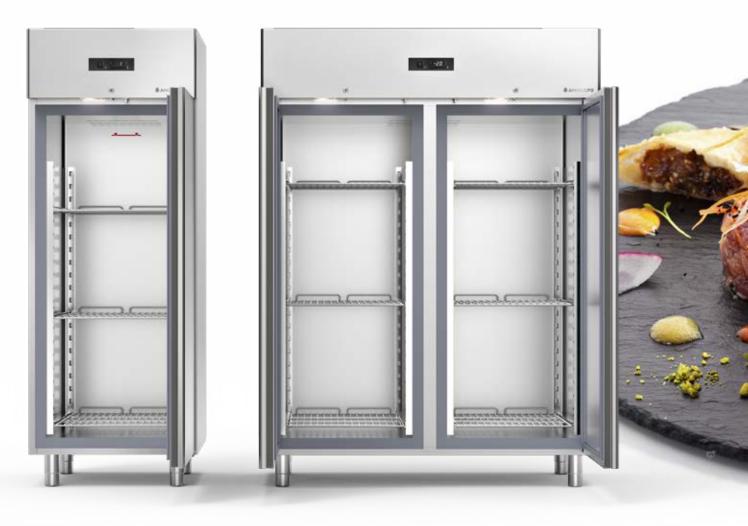

#### FLEXIBILITY AND HYGIENE

One-piece structure in AISI 304 stainless steel, bottom, inner ceiling and external rear included. Press-formed inner walls in AISI 304 stainless steel: the inner chamber can be easily cleaned because there are no racks; 20 press-formed positions allow you to manage the inner space with the maximum flexibility.

#### EXTRA VOLUME

Greater storage capacity thanks to the evaporator with anti-corrosion treatment installed outside the inner chamber for endless life.

Each compartment is delivered with 5 grids in AISI 304 stainless steel.

Control panel with electronic circuit board, HACCP alarm signal, pre-set for connection to the APO.LINK portal (via accessory).

Light and key-operated lock.