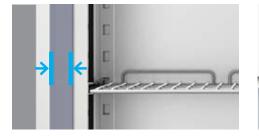

#### FLEXIBILITY AND HYGIENE

One-piece structure in AISI 304 stainless steel, bottom, inner ceiling and external rear included. Press-formed inner walls in AISI 304 stainless steel: the inner chamber can be easily cleaned because there are no racks; 20 press-formed positions allow you to manage the inner space with the maximum flexibility.