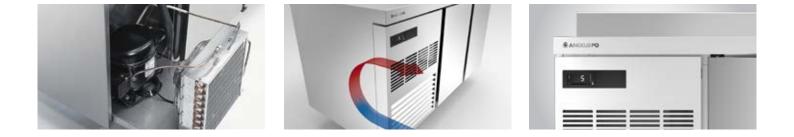

#### FLEXIBILITY AND HYGIENE

One-piece structure in AISI 304 stainless steel, bottom, inner ceiling and external rear included. Press-formed inner walls in AISI 304 stainless steel: the inner chamber can be easily cleaned because there are no racks; 20 press-formed positions allow you to manage the inner space with the maximum flexibility.

#### EXTRA VOLUME

Greater storage capacity thanks to the evaporator with anti-corrosion treatment installed outside the inner chamber for endless life.

Each compartment is delivered with 5 grids in AISI 304 stainless steel.

Control panel with electronic circuit board, HACCP alarm signal, pre-set for connection to the APO.LINK portal (via accessory).

Light and key-operated lock.

#### RELIABILITY AND PERFORMANCES

U-flow air circulation: flexible installation and guaranteed performances. Ventilated refrigeration system with evaporator positioned outside the chamber: uniform temperature. Extractable cooling unit: simple and fast maintenance.

#### CONTROLS AND EQUIPMENT

Control panel with digital thermometerthermostat and communication port. Each compartment is delivered with: 1 GN 1/1 grid and 1 pair of AISI 304 stainless steel guides.