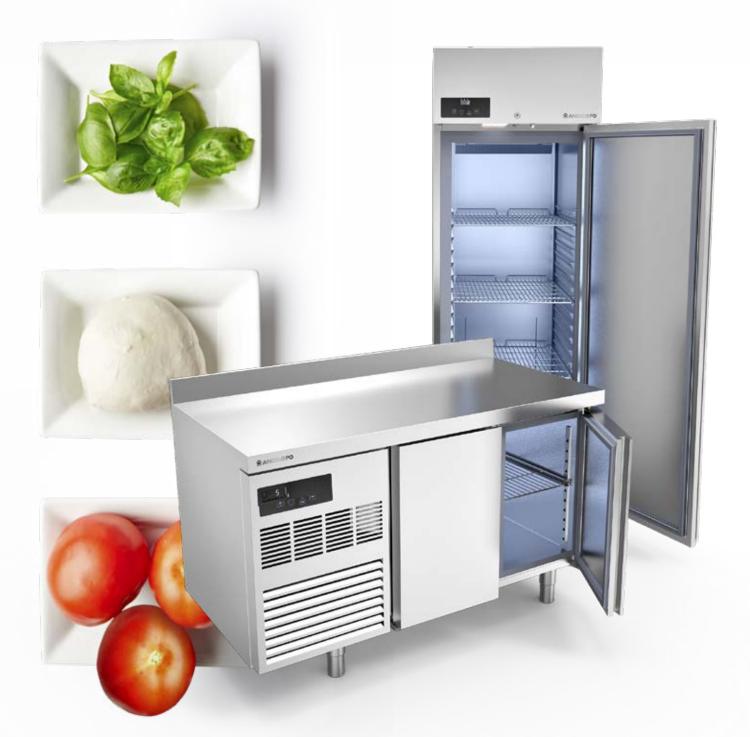

## REFRIGERATION

Quality is in cold storage

#### REFRIGERATED CABINETS REFRIGERATED COUNTERS

Cold storage quality and uniform temperature

Eco-friendly and efficient

Wide range of models for all cold storage and space needs

Technology for a perfect cold storage,

Carefully designed in every detail, synonymous with complete hygiene and flexibility of use

Reliability and performances guaranteed up to +43°C

The best materials and innovative building choices