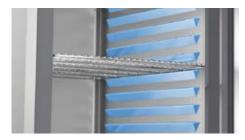

#### FLEXIBILITY AND HYGIENE

One-piece structure in AISI 304 stainless steel, bottom, inner ceiling and external rear included. Press-formed inner walls in AISI 304 stainless steel: the inner chamber can be easily cleaned because there are no racks; 20 press-formed positions allow you to manage the inner space with the maximum flexibility.

#### EXTRA VOLUME

Greater storage capacity thanks to the evaporator with anti-corrosion treatment installed outside the inner chamber for endless life.

Each compartment is delivered with 5 grids in AISI 304 stainless steel.