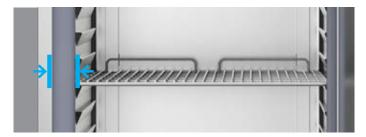

#### FLEXIBILITY AND HYGIENE

One-piece structure in AISI 304 stainless steel, bottom, inner ceiling and external rear included. Press-formed inner walls in AISI 304 stainless steel: the inner chamber can be easily cleaned because there are no racks; 20 press-formed positions allow you to manage the inner space with the maximum flexibility.

#### EXTRA VOLUME

Greater storage capacity thanks to the evaporator with anti-corrosion treatment installed outside the inner chamber for endless life.

Each compartment is delivered with 5 grids in AISI 304 stainless steel.