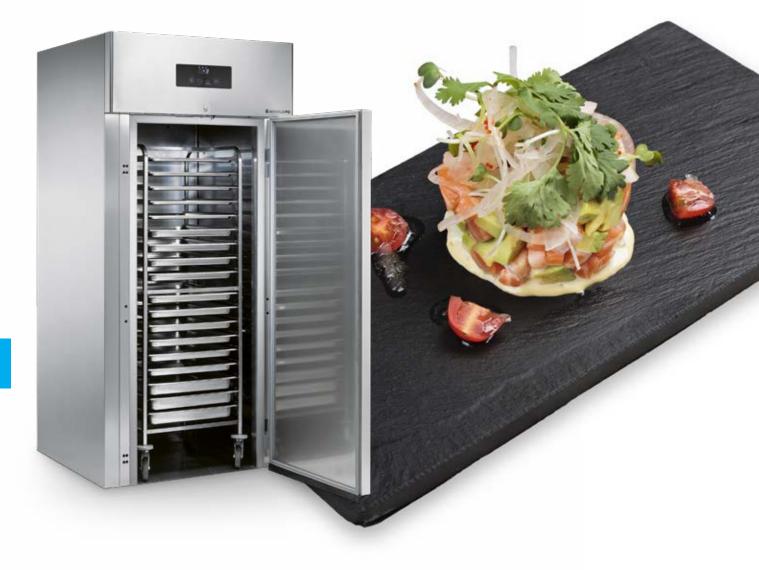

## **ROLL-IN** The Big Chill

#### QUALITY AND RELIABILITY

Tested up to +43°C. Climate class 5. Ventilated refrigeration system. Structure made of panels in AISI 304 stainless steel.

Control panel with electronic circuit board and special functions: Hyper Cold function, allowing quick cooling of the chamber, Energy Saving System generating large energy savings and HACCP Alarm signal, AISI 304 stainless steel floor, light, key-operated lock, door reversible on site.