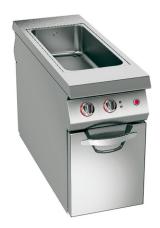

## ELECTRIC WET WELL BAIN-MARIE ON CABINET

18-10 Stainless Steel structure,20/10 mm thickness top. Pressed well sealed into top with satin polished finish.Indirect heating controlled by operation hermostat (30-90°C) and safety thermostat.Under cabinet,side walls/bottom in single radiused piece,insulated hinged doors.

| Energy Control     | Pre-Setting for remote control of power peaks | Power supply  | Electricity |
|--------------------|-----------------------------------------------|---------------|-------------|
| Product fitting up | with integrated undercompartment              | Well quantity | 1           |
|                    |                                               |               |             |

| Technical Data  |                 |                |               |
|-----------------|-----------------|----------------|---------------|
| Working voltage | 230V 1N~ / 50Hz | Net Weight     | 60 kg         |
| Gross Weight    | 75 kg           | Electric Power | 3 kW          |
| Dimensions      | 40x110x72 cm    | Packing        | 130x46x117 cm |