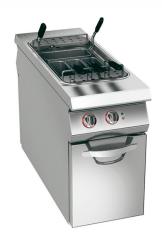

## ELECTRIC PASTA COOKER 1 WELL 40 L ON CABINET

18-10 Stainless Steel structure,20/10 mm thickness top. Pressed well in polished AISI 316L Stainless Steel.Direct heating by means of electric elements pressure switch device, controlled by switch. Under cabinet,side walls/bottom in single radiused piece,insulated hinged doors. To be equipped with baskets.

| Energy Control     | Pre-Setting for remote control of power peaks | Gas power < 35 kw | Yes             |
|--------------------|-----------------------------------------------|-------------------|-----------------|
| Liter each well    | 40                                            | Power supply      | Electricity     |
| Product fitting up | with integrated undercompartment              | Well quantity     | 1               |
| Technical Data     |                                               |                   |                 |
| Working voltage    | 400V 3~ / 50Hz                                | Net Weight        | 67 kg           |
| Gross Weight       | 77 kg                                         | Electric Power    | 12 kW           |
| Dimensions         | 40x110x72 cm                                  | Packing           | 46x128.5x117 cm |