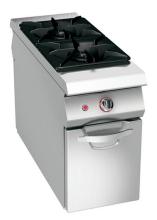

## **2 BURNER GAS RANGE ON CABINET**

18-10 Stainless Steel structure, 20/10 mm thickness top. Top grids and double crowned burners, 7 and 10 kW, in enamelled cast iron. Under cabinet, side walls and bottom in single radiused piece, with insulated hinged doors and heat-resistant chromium-plated handles.

| Product fitting up |                                  |
|--------------------|----------------------------------|
| ***                | with integrated undercompartment |

| Technical Data  |                 |                |              |  |
|-----------------|-----------------|----------------|--------------|--|
| Working voltage | 230V 1N~ / 50Hz | Net Weight     | 85 kg        |  |
| Gross Weight    | 90 kg           | Electric Power | 0,006 kW     |  |
| Gas Power       | 17 kW           | Dimensions     | 40x110x72 cm |  |
| Packing         | 130x46x117 cm   |                |              |  |