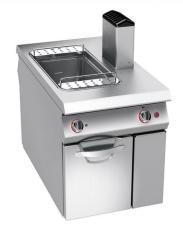

## GAS PASTA COOKER 1 WELL 40 L ON CABINET

18-10 Stainless Steel structure,20/10 mm thickness top. Pressed well in polished AISI 316L Stainless Steel. Stainless steel burners with valve control.Under cabinet,side walls/bottom in single radiused piece,insulated hinged doors and heat-resistant chromium-plated handles.To be equipped with baskets.

| Liter each well    | 40                                  | Power supply   | Gas          |
|--------------------|-------------------------------------|----------------|--------------|
| Product fitting up | with integrated<br>undercompartment | Well quantity  | 1            |
|                    |                                     |                |              |
| Technical Data     |                                     |                |              |
| Working voltage    | 230V 1N~ / 50Hz                     | Net Weight     | 100 kg       |
| Gross Weight       | 120 kg                              | Electric Power | 0,001 kW     |
| Gas Power          | 14 kW                               | Dimensions     | 60x110x72 cm |
| Packing            | 65x120x116 cm                       |                |              |