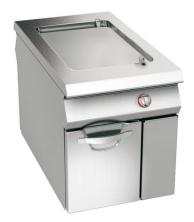

## ELECTRIC GRIDDLE SMOOTH PLATE ON CABINET

18-10 Stainless Steel structure,20/10 mm thickness top.Satin finished Fe510D steel cooking plate.Two independent heating,thermostatically controlled. Under cabinet,side walls/bottom in single radiused piece,insulated hinged doors and heat- resistant chromium-plated handles. Delivered with: plate plug.