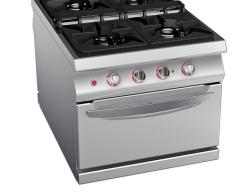

## 4 BURNER GAS RANGE WITH STATIC ELECTRIC OVEN

Aisi 304 stainless steel structure, 20/10 mm thickness top.Top grids and double crowned burners, 7 and 10 kW, in enamelled cast iron. Pass-through electric static 2/1+1/1GN oven, thermostatically controlled with insulated hinged doors and and heat-resistant chromiumplated handles.