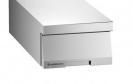

## NEUTRAL ELEMENT WITH DRAWER/FRAME

Neutral element with structure made of AISI 304 stainless steel, 30/10 mm thickness top. 1/1 GN h=100 mm container holder frame with telescopic stainless steel guides fixed to front panel interior. To be equipped with containers.

## **Functional features**

- Neutral element with work surface and 1/1 GN h=100 mm container frame on telescopic guides fixed to the external facade. To be equipped with container.
- · Worktop height 54 mm aesthetically co-ordinated with all elements in Icon9000 range.
- · Profiled front control panel, side and back panelling.

## Constructional features

- · Work top made in AISI 304 stainless steel, 30/10 thickness with Scotch Brite finish.
- · Structure and control console made in AISI 304 stainless steel with Scotch-Brite finish.
- · Side-by-side top juxtaposition very rigid and accurate guaranteeing max quality and hygiene.