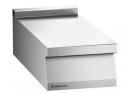

## **NEUTRAL ELEMENT**

Neutral element with structure made of AISI 304 stainless steel, 30/10 mm thickness top. Useful as working top.

Worktop thickness 3 mm

#### **Functional features**

- · Neutral element with work surface.
- · Worktop height 54 mm aesthetically co-ordinated with all elements in Icon9000 range.
- · Profiled front control panel, side and back panelling.

#### **Constructional features**

- · Work top made in AISI 304 stainless steel, 30/10 thickness with Scotch Brite finish.
- Structure and control console made in AISI 304 stainless steel with Scotch-Brite finish.
- · Side-by-side top juxtaposition very rigid and accurate guaranteeing max quality and hygiene.