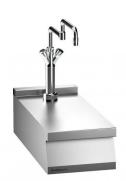

# NEUTRAL ELEMENT WITH WATER FILLING TAP

Neutral element with structure made of AISI 304 stainless steel, 30/10 mm thickness top. Useful as working top, equipped with water filling tap.

Worktop thickness 3 mm

#### **Functional features**

- · Neutral element with work surface pre-arranged for hot/cold water filling tap with articulated neck.
- · Worktop height 54 mm aesthetically co-ordinated with all elements in Icon9000 range.
- · Profiled front control panel, side and back panelling.

#### **Constructional features**

- · Work top made in AISI 304 stainless steel, 30/10 thickness with Scotch Brite finish.
- · Structure and control console made in AISI 304 stainless steel with Scotch-Brite finish.
- · Side-by-side top juxtaposition very rigid and accurate guaranteeing max quality and hygiene.