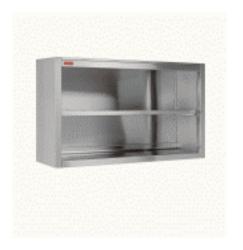

## 12PG OPEN WALL MOUNTED CABINET

## FUNCTIONAL FEATURES

- Self-bearing structure, made entirely of 18-10 stainless steel, with a satin-finish in the being in sight parts.
   Middle shelf, adjustable at several different heights.
   Top of the unit perfectly smooth.
   Bottom of the unit totally closed on the outside, to ensure hygiene and easy cleaning.
- Open shelf version.

## TECHNICAL FEATURES

• Area for shelf: 82 dm<sup>2</sup>.

• Dish capacity Ø 23 cms: 180.

• Inside volume: 246 lt.

Width Cm 120
Depth Cm 40
Height Cm 66
Net weight Kg 41