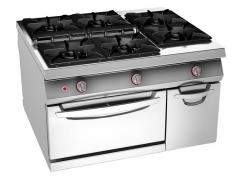

## 6 BURNER GAS RANGE WITH GAS STATIC OVEN AND CABINET

AISI 304 stainless steel structure,20/10 mm thickness top. Top grids and double crowned burners, 7 and 10 kW, in enamelled cast iron. Pass-through gas static 2/1+1/1GN oven, thermostatically controlled, insulated hinged doors, heat-resistant chromium- plated handles. 1/1GN side neutral cabinet.