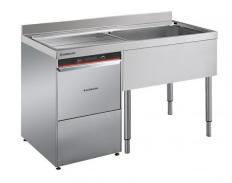

## OPEN SINK 1 BOWL CM 60X50X32.5H LEFT DRAINER

18-10 stainless steel radiused and pressed top with satin finish and rear splashback Pressed bowl with a continuous weld bead to form a waterlight seal. 18-10 stainless steel cabinet with sink cover panel and 18-10 stainless steel tubular legs. 50 mm Ø. Pre-arranged for dishwasher.

| Drainer        | left         | Well dimensions (lxdxh)<br>cm | 60x50x30     |
|----------------|--------------|-------------------------------|--------------|
| Well quantity  | 1            |                               |              |
|                |              |                               |              |
| Technical Data |              |                               |              |
| Net Weight     | 31 kg        | Gross Weight                  | 33 kg        |
| Dimensions     | 140x70x90 cm | Packing                       | 150x75x50 cm |