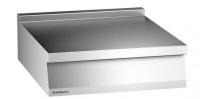

## **NEUTRAL ELEMENT**

Neutral element with structure made of AISI 304 stainless steel, 20/10 mm thickness top. Useful as working top.

2 mm

Worktop thickness

#### **Functional features**

- · Neutral element with work surface.
- · Worktop height 54 mm aesthetically co-ordinated with all elements in Icon9000 range.
- · Profiled front control panel, side and back panelling.

#### **Constructional features**

- · Work top made in AISI 304 stainless steel, 20/10 thickness with Scotch Brite finish.
- Structure and control console made in AISI 304 stainless steel with Scotch-Brite finish.
- · Side-by-side top juxtaposition very rigid and accurate guaranteeing max quality and hygiene.