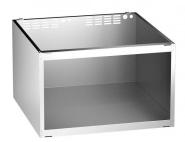

## **UNDER COMPARTMENT - OPEN VERSION**

Neutral undercompartment with free-standing structure, base made in AISI 304 stainless steel.

#### **Functional features**

- · Open structure closed on three sides with base made in AISI 304 stainless steel.
- · It can be fitted with door and container rack.
- · Installations through suitable accessories: freestanding on feet, on multi-elements support, cantilever on beam.

#### **Constructional features**

- · Structure with side panels, bottom and rear panel made in AISI 304 stainless steel with Scotch-Brite finish.
- Internal useful dimensions (W x D x H) mm: 747 x 800 x 408.