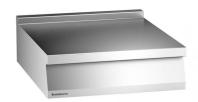

## **NEUTRAL ELEMENT**

Neutral element with structure made of AISI 304 stainless steel, 30/10 mm thickness top. Useful as working top.

3 mm

Worktop thickness

#### **Functional features**

- · Neutral element with work surface.
- · Worktop height 54 mm aesthetically co-ordinated with all elements in Icon9000 range.
- · Profiled front control panel, side and back panelling.

#### **Constructional features**

- · Work top made in AISI 304 stainless steel, 30/10 thickness with Scotch Brite finish.
- · Structure and control console made in AISI 304 stainless steel with Scotch-Brite finish.
- · Side-by-side top juxtaposition very rigid and accurate guaranteeing max quality and hygiene.