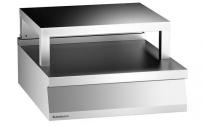

## NEUTRAL ELEMENT WITH SALAMANDER SUPPORT

Neutral element with structure made of AISI 304 stainless steel, 30/10 mm thickness top. Equipped with salamander support.

Worktop thickness

3 mm

## **Functional features**

- · Neutral element with work surface and salamander support on the top 77x64x22 cm.
- · Prearrangement for power shift and pre-sheared for mechanical adductions.
- · Profiled front control panel, side and back panelling.

## Constructional features

- · Work top made in AISI 304 stainless steel, 30/10 thickness with Scotch Brite finish.
- · Structure and control console made in AISI 304 stainless steel with Scotch-Brite finish.
- · Side-by-side top juxtaposition very rigid and accurate guaranteeing max quality and hygiene.