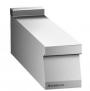

# **NEUTRAL ELEMENT**

Neutral element with structure made of AISI 304 stainless steel, 20/10 mm thickness top. Useful as working top.

#### **Functional features**

- · Neutral element with work surface.
- · Worktop height 54 mm aesthetically co-ordinated with all elements in Icon9000 range.
- · Profiled front control panel, side and back panelling.

### **Constructional features**

- · Work top made in AISI 304 stainless steel, 20/10 thickness with Scotch Brite finish.
- Structure and control console made in AISI 304 stainless steel with Scotch-Brite finish.
- · Side-by-side top juxtaposition very rigid and accurate guaranteeing max quality and hygiene.