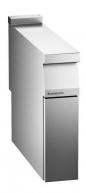

## **NEUTRAL ELEMENT**

Neutral element with structure made of AISI 304 stainless steel, 20/10 mm thickness top.

Worktop thickness

### **Functional features**

- · Neutral element with work surface.
- · Worktop height 54 mm aesthetically co-ordinated with all elements in Icon9000 range.
- · Profiled front control panel, side and back panelling.

#### **Constructional features**

- · Work top made in AISI 304 stainless steel, 20/10 thickness with Scotch Brite finish.
- · External panels in stainless steel, dashboard with side panels in AISI 304 stainless steel, Scotch Brite finish.
- · Side-by-side top juxtaposition very rigid and accurate guaranteeing max quality and hygiene.