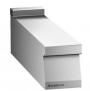

# **NEUTRAL ELEMENT**

Neutral element with structure made of AISI 304 stainless steel, 30/10 mm thickness top. Useful as working top.

#### **Functional features**

- · Neutral element with work surface.
- · Worktop height 54 mm aesthetically co-ordinated with all elements in Icon9000 range.
- · Profiled front control panel, side and back panelling.

### **Constructional features**

- · Work top made in AISI 304 stainless steel, 30/10 thickness with Scotch Brite finish.
- Structure and control console made in AISI 304 stainless steel with Scotch-Brite finish.
- · Side-by-side top juxtaposition very rigid and accurate guaranteeing max quality and hygiene.