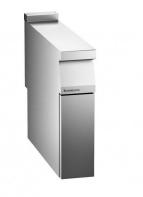

## **NEUTRAL ELEMENT**

Neutral element with structure made of AISI 304 stainless steel, 30/10 mm thickness top.

Worktop thickness

3 mm

#### **Functional features**

- · Neutral element with work surface.
- · Worktop height 54 mm aesthetically co-ordinated with all elements in Icon9000 range.
- · Profiled front control panel, side and back panelling.
- · Completa l'elemento motorizzato Chef Comfort Pro nella soluzione schiena a schiena.

### **Constructional features**

- · Work top made in AISI 304 stainless steel, 30/10 thickness with Scotch Brite finish.
- · External panels in stainless steel, dashboard with side panels in AISI 304 stainless steel, Scotch Brite finish.
- · Side-by-side top juxtaposition very rigid and accurate guaranteeing max quality and hygiene.