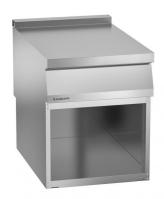

## **NEUTRAL ELEMENT ON CABINET**

Neutral element with structure made of AISI 304 stainless steel, 20/10 mm thickness top. Open lower compartment.

Worktop thickness

2 mm

#### **Functional features**

- · Neutral element with work surface.
- · Worktop height 54 mm aesthetically co-ordinated with all elements in Icon9000 range.
- · Profiled front control panel, side and back panelling.

#### **Constructional features**

- · Work top made in AISI 304 stainless steel, 20/10 thickness with Scotch Brite finish.
- · External panels in stainless steel, dashboard with side panels in AISI 304 stainless steel, Scotch Brite finish.
- · Side-by-side top juxtaposition very rigid and accurate guaranteeing max quality and hygiene.