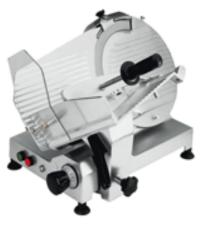

## AFT35

# SLICING MACHINE WITH SLOPING BLADE Ø 35

### **FUNCTIONAL FEATURES**

- Anodized aluminium-alloy body, stainless steel blade.
- A safety microswitch is installed on theblade guard complete with blade sharpener and safety microswitch.