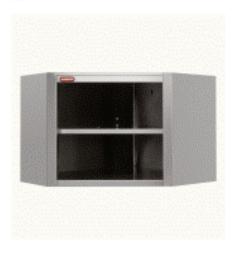

## **OPEN WALL MOUNTED CORNER CABINET**

## RANGE FEATURES

 Wide range of hanging wall cupboard units that offers the following construction features: use of 18-10 stainless steel in every part greatest attention to cleaning and solidity available in various lengths and doors.

## FUNCTIONAL FEATURES

- Self-bearing structure, made entirely of 18-10 stainless steel, with a satin-finish in the being in sight parts.
   Middle shelf, adjustable at several different heights.
   Top of the unit perfectly smooth.
   Bottom of the unit totally closed on the outside, to ensure hygiene and easy cleaning.
- Open shelf corner version.

Width Cm 98,5
Depth Cm 98,5
Height Cm 66
Net weight Kg 30