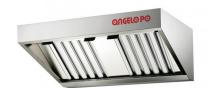

## HOOD WITH LABYRINTH FILTERS, WALL MOUNTED AND SNACK OUTLINE

AISI 304 stainless steel through spot-welding with satin finish. Shaped sealing joint with tap for recovery of condensed fats. Equipped with accessories for fastening and 2 labyrinth filters in AISI 304 stainless steel. "Snack" outline: less space occupied.