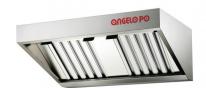

## HOOD WITH LABYRINTH FILTERS, WALL MOUNTED AND SNACK OUTLINE

AISI 304 stainless steel through spot-welding with satin finish. Shaped sealing joint with tap for recovery of condensed fats. Equipped with accessories for fastening and 4 labyrinth filters in AISI 304 stainless steel. "Snack" outline: less space occupied.

| Capacity                   | 2200 m³/h    | Depth        | 90 cm |  |
|----------------------------|--------------|--------------|-------|--|
| Positioning                | wall mounted | Reduced size | yes   |  |
|                            |              |              |       |  |
|                            |              |              |       |  |
| Technical Data             |              |              |       |  |
| Technical Data  Net Weight | 49 kg        | Gross Weight | 56 kg |  |