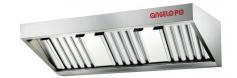

## **CS9024SP**

## HOOD WITH LABYRINTH FILTERS, WALL MOUNTED AND SNACK OUTLINE

AISI 304 stainless steel through spot-welding with satin finish. Shaped sealing joint with tap for recovery of condensed fats. Equipped with accessories for fastening and 4 labyrinth filters in AISI 304 stainless steel. "Snack" outline: less space occupied.