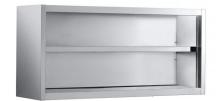

# **OPEN WALL MOUNTED CABINET 180 CM**

Wall mounted cabinet in stainless steel thickness 0.8 mm. Inner shelf made of stainless steel, thickness 0.8 mm, with reinforcements, adjustable on 3 levels height. Delivered with wall fixing bracket.

# **Functional features**

- · Open shelf version.
- · Useful support surface: 55.8 + 55.8 dm² (middle shelf and bottom shelf).
- · 3 height adjustable inner shelf.

#### **Constructional features**

- · Structure made of AISI 430 stainless steel sheet thickness 8/10 of mm.
- · Inner shelf made of AISI 430 stainless steel, thickness 0.8 mm.

#### Standard equipment

· Wall fixing bracket.