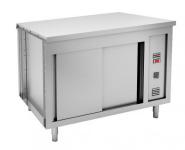

## NEUTRAL WORKTOP ON ELEMENT HEATED CUPBOARD - 3 GN

Top in AISI 304 stainless steel, 1,5 mm thick. Lower cupboard: ventilated dry heated cabinet +30°+70°C, closed by double wall sliding doors. The block must necessarily be completed with paneling, choosing the type of panel preferred.

## **Constructional features**

 Top in AISI 304 stainless steel, 1,5 mm thick with sides preset to mechanical bayonet-type fitting. Top height 40 mm, front part in sight 85 mm.