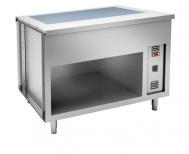

## HOT TOP IN TEMPERED GLASS ON OPEN CUPBOARD - 3 GN

Heating surface in tempered glass, dimension 3 GN 1/1. Independent digital temperature controls, temperature range +30 +100 °C Independent digital temperature controls. Endowed with operating and safety thermostat. Top in AISI 304 stainless steel, 1,5 mm thick. Lower cupboard: neutral open version. The block must necessarily be completed with paneling, choosing the type of panel preferred.

## **Constructional features**

• Top in AISI 304 stainless steel, 1,5 mm thick with sides preset to mechanical bayonet-type fitting. Top height 40 mm, front part in sight 85 mm.

· Top in tempered glass heated by means of heating elements glued to the bottom.