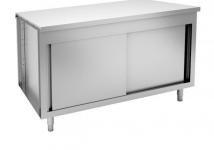

## SS4NE

## NEUTRAL WORKTOP ON CUPBOARD WITH SLIDING DOORS - 4 GN

Top in AISI 304 stainless steel, 1,5 mm thick. Lower cupboard: neutral version, closed by sliding doors. The block must necessarily be completed with paneling, choosing the type of panel preferred.

| Capacity                                                                                                                                                                                              | 4 GN         |              |               |
|-------------------------------------------------------------------------------------------------------------------------------------------------------------------------------------------------------|--------------|--------------|---------------|
| <ul> <li>Constructional features</li> <li>Top in AISI 304 stainless steel, 1,5 mm thick with sides preset to mechanical bayonet-type fitting. Top height 40 mm, front part in sight 85 mm.</li> </ul> |              |              |               |
| Technical Data                                                                                                                                                                                        |              |              |               |
| Net Weight                                                                                                                                                                                            | 82 kg        | Gross Weight | 90 kg         |
| Dimensions                                                                                                                                                                                            | 150x83x90 cm | Packing      | 155x88x108 cm |